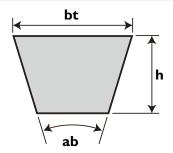

## **DIMENSIONS**

| Belt Type | Top width bt | Thickness h | Angle ab |
|-----------|--------------|-------------|----------|
|           | mm           | mm          | deg      |
| SA        | 12.7         | 7.0         | 40°      |
| SB        | 16.7         | 9.0         | 40°      |
| SC        | 22.2         | 11.0        | 40°      |