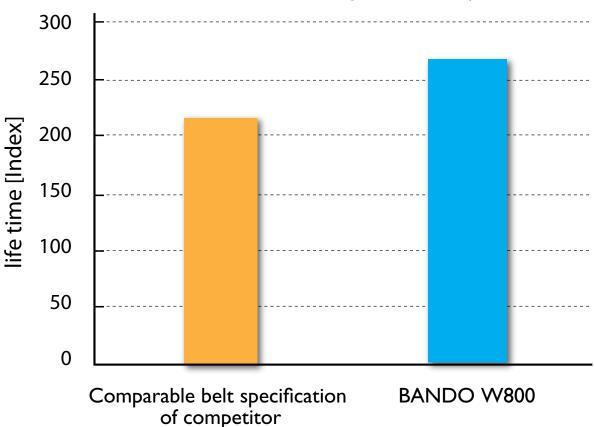

#### **EXAMPLE**

## **ADVANTAGES**

- Long durability for backside bending
- High transmission capacity
- Long service life in reverse applications
- High shock service life