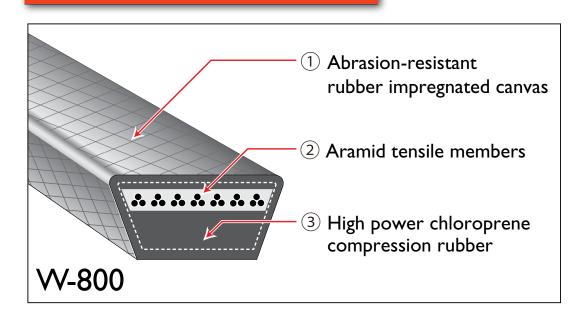

# High Performance Agricultural V-Belt VV-800



#### **INTRODUCTION**

Heat and flex resistance superior to any other V-Belt, which makes it a top-end V-Belt for agricultural machinery use.

This enables high load power transmission in harsh environments. Ideal for high load applications.



#### **BELT STRUCTURE**



#### **EXAMPLE**



## **ADVANTAGES**

- Long durability for backside bending
- High transmission capacity
- Long service life in reverse applications
- High shock service life









## Product line-up

## **DIMENSIONS**



| Belt Type | Top width bt | Thickness h | Angle ab |
|-----------|--------------|-------------|----------|
|           | mm           | mm          | deg      |
| SA        | 12.7         | 7.0         | 40°      |
| SB        | 16.7         | 9.0         | 40°      |
| SC        | 22.2         | 11.0        | 40°      |

## SIZE LIST

| Belt Type | axb (mm)    | Belt pitch length in inches