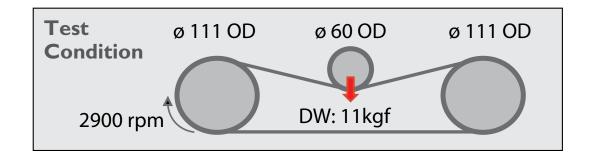

# High Performance Agricultural V-Belt VV-800



#### **INTRODUCTION**

Heat and flex resistance superior to any other V-Belt, which makes it a top-end V-Belt for agricultural machinery use.

This enables high load power transmission in harsh environments. Ideal for high load applications.



#### **BELT STRUCTURE**



#### **EXAMPLE**



## **ADVANTAGES**

- Long durability for backside bending
- High transmission capacity
- Long service life in reverse applications
- High shock service life









## Product line-up

## **DIMENSIONS**



| Belt Type | Top width bt | Thickness h | Angle ab |
|-----------|--------------|-------------|----------|
|           | mm           | mm          | deg      |
| SA        | 12.7         | 7.0         | 40°      |
| SB        | 16.7         | 9.0         | 40°      |
| SC        | 22.2         | 11.0        | 40°      |

## SIZE LIST

| Belt Type | axb (mm)    | Belt pitch length in inches